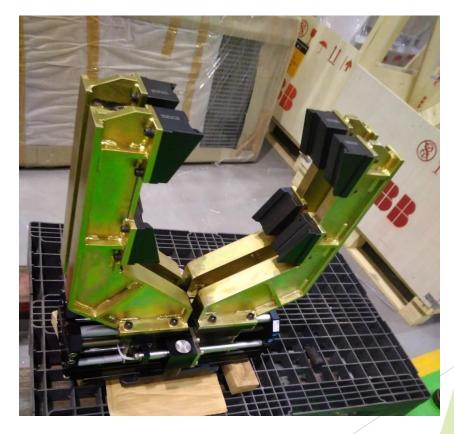

#### ABB FORD SANAND ROBOTIC WELDINGFIXTURE

**SCOPE OF WORK:** DESIGN, MANUFACTURE OF WELDING FIXTURE

FOR A-PILLAR & B-PILLAR FOR FORD ECO SPORT

**SCOPE OF WORK OF CUSTOMER:** ELECTRICAL WORKAND PLC