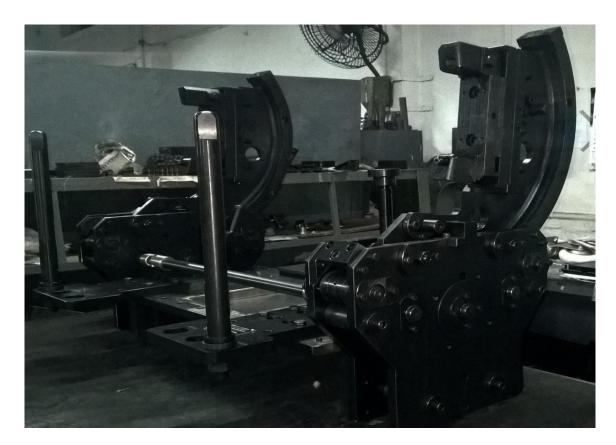

#### ABB FORD SANAND ROBOTIC WELDINGFIXTURE

SCOPE OF WORK: DESIGN, MANUFACTURE OF WELDING FIXTURE FOR CHASSIS

FOR FORD ECO SPORT

SCOPE OF WORK OF CUSTOMER: ELECTRICAL WORK AND PLC PROGRAMMING