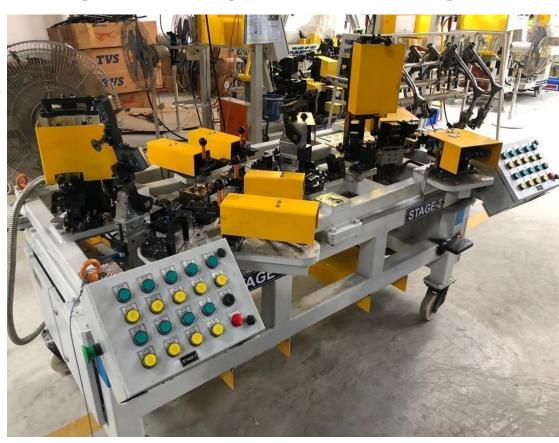

#### ABB FORDSANAND

SCOPE OF WORK: DESIGN, MANUFACTURE OF WELDING FIXTURE FOR CHASSIS

FOR FORD ECO SPORT

SCOPE OF WORK OF CUSTOMER: ELECTRICAL WORK AND PLC PROGRAMMING