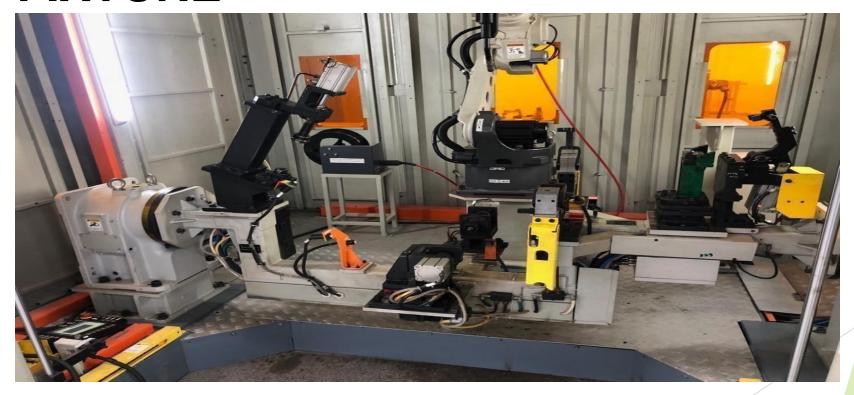

#### ABB FORD SANAND ROBOTIC WELDINGFIXTURE

SCOPE OF WORK: DESIGN, MANUFACTURE OF WELDING FIXTURE FOR CHASSIS

FOR FORD ECO SPORT

SCOPE OF WORK OF CUSTOMER: ELECTRICAL WORK AND PLC PROGRAMMING