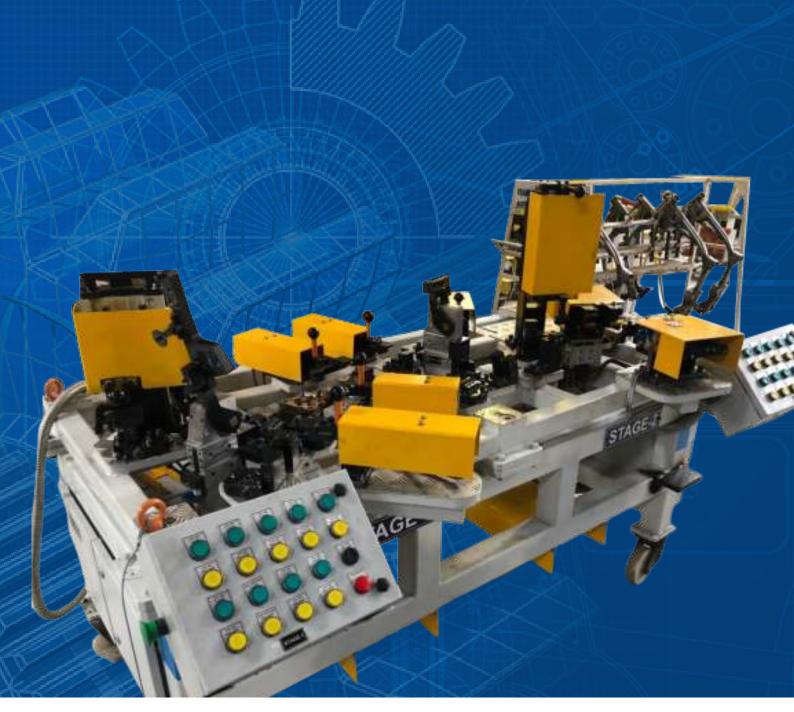

## Jackobsen Surface Grinding Machine:

Table Size: 800 x 400mm (Danish Make)

#### **Precision Universal Cylindrical Grinding Machine:**

GCU – 200 x 500S (PARISHUDH)

Praga Surface Grinding Machine 540 AP

### BFW Universal Milling Machine - Uf2:

Table Size : 350 x 315

#### BFW Horizontal Milling Machine - Hf2:

Table Size: 1350 x 300

BFW Horizontal Milling with Vertical Attachment type VF2 (1350 x 315)

**HMT Radial Drilling Machine RM 61** 

**HMT Radial Drilling Machine RM 63** 

**HMT Tool & Cutter Grinder GTC 28** 

Turn Master 35 (Kirloskar) (800mm ABC)

**Power Hacksaw** 

**Air-cooled Welding Transformer Model PRS300** 

**Hardness Checking Machine** 

Pedestal Grinding & Other hand tools

**Pug Cutting Machine** 

MIG Welding machine 300 Amps

MIG Welding machine 600 Amps







### THE MACHINE TOOL ENGINEERING COMPANY

- B-168,4th Main,2nd Stage Peenya Industrial Area, Bangalore-560058
- **8** 080 28366713 / 080 28365615 / 080 28363655
- +91 9845048490
- info@synchronmachinetools.in
  design@synchronmachinetools.in
  rohanrao@synchronmachinetools.in
- www.synchronmachinetools.in