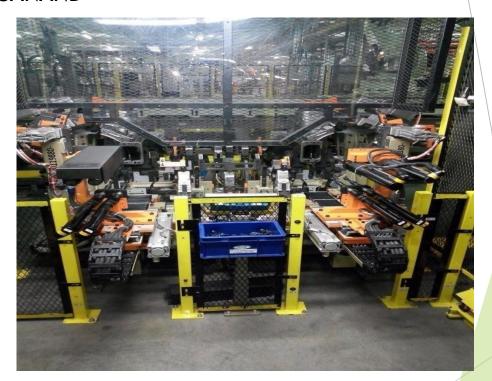

#### ABB FORD SANAND ROBOTIC WELDINGFIXTURE

SCOPE OF WORK: DESIGN, MANUFACTURE OF WELDING FIXTURE FOR CHASSIS

FOR FORD ECO SPORT

SCOPE OF WORK OF CUSTOMER: ELECTRICAL WORK AND PLC PROGRAMMING