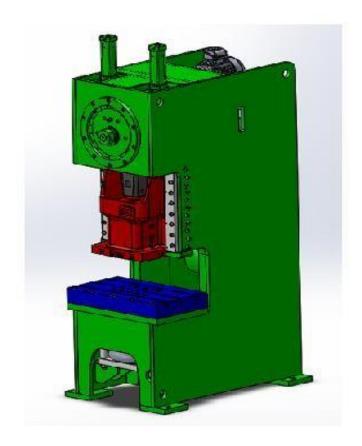

RESS BODY







# B-168, 4th Main, 2nd Stage, Peenya Industrial Area, Bangalore 560058

E-mail: info@synchronmachinetools.in | Web: www.synchronmachinetools.in

## FEM ANALYSIS OF 300Ton HYDRAULIC PRESS FRAME MAIN STRUCTURE







# B-168, 4th Main, 2nd Stage, Peenya Industrial Area, Bangalore 560058

E-mail: info@synchronmachinetools.in | Web: www.synchronmachinetools.in

## C- FRAME CROSS SHAFT PRESS DESIGN - 100T





# B-168, 4th Main, 2nd Stage, Peenya Industrial Area, Bangalore 560058

E-mail: info@synchronmachinetools.in | Web: www.synchronmachinetools.in

## **100T HYDRAULIC PRESS DESIGN**





# B-168, 4th Main, 2nd Stage, Peenya Industrial Area, Bangalore 560058

E-mail: info@synchronmachinetools.in | Web: www.synchronmachinetools.in

## C-FRAME CROSS SHAFT PRESS DESIGN - 160T





# B-168, 4th Main, 2nd Stage, Peenya Industrial Area, Bangalore 560058

E-mail: info@synchronmachinetools.in | Web: www.synchronmachinetools.in

## FEM ANALYSIS OF C-FRAME MACHANICAL PRESS SLIDE







# B-168, 4th Main, 2nd Stage, Peenya Industrial Area, Bangalore 560058

E-mail: info@synchronmachinetools.in | Web: www.synchronmachinetools.in

## FEM ANALYSIS OF RACK AND PINION FOR PULLING 20T





# B-168, 4th Main, 2nd Stage, Peenya Industrial Area, Bangalore 560058

E-mail: info@synchronmachinetools.in | Web: www.synchronmachinetools.in

## 300T MECHANICAL PRESS STRUCTURE FEA







# B-168, 4th Main, 2nd Stage, Peenya Industrial Area, Bangalore 560058

E-mail: info@synchronmachinetools.in | Web: www.synchronmachinetools.in

## IRON WORKER-50T CAPACITY FEA ANALYSIS OF STRUCTURE

DI