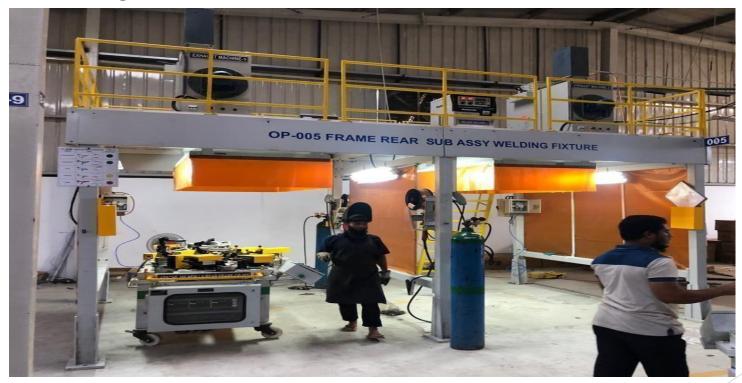

#### ABB FORDSANAND

SCOPE OF WORK: DESIGN,
MANUFACTURE OF WELDING FIXTURE
FOR ROOF TOP FOR FORD ECO SPORT
SCOPE OF WORK OF CUSTOMER:
ELECTRICAL WORK AND PLC

SCOPE OF WORK: DESIGN, MANUFACTURE OF WELDING

FIXTURE FOR DECK LID FOR FORD ECO SPORT SCOPE OF WORK OF CUSTOMER: ELECTRICAL WORK AND PLC PROGRAMMING