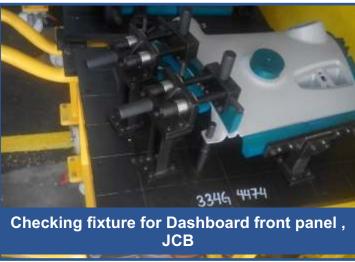

#### VENTURE FIXTURE

SCOPE OF WORK: DESIGN & MANUFACTURE OF CHECKING FIXTURE FOR DASH BOARD FRONT PANELLH FOR JCB