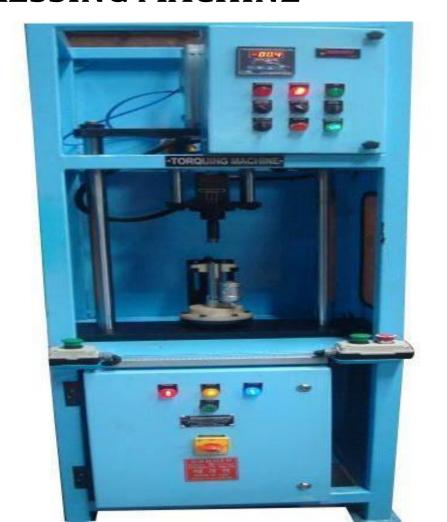

chronmachinetools.in

### **BLOCK CAM BUSH PRESSING MACHINE**







# B-168, 4th Main, 2nd Stage, Peenya Industrial Area, Bangalore 560058

E-mail: info@synchronmachinetools.in | Web: www.synchronmachinetools.in

### PNEUMATIC BUSH PRESS MACHINE





# B-168, 4th Main, 2nd Stage, Peenya Industrial Area, Bangalore 560058

E-mail: info@synchronmachinetools.in | Web: www.synchronmachinetools.in

## **COVER BUSH PRESS MACHINE**





# B-168, 4th Main, 2nd Stage, Peenya Industrial Area, Bangalore 560058

E-mail: info@synchronmachinetools.in | Web: www.synchronmachinetools.in

## **ACCURATE BEARING PRESSING MACHINE**





# B-168, 4th Main, 2nd Stage, Peenya Industrial Area, Bangalore 560058

E-mail: info@synchronmachinetools.in | Web: www.synchronmachinetools.in

## **BALL PRESSING MACHINE**





# B-168, 4th Main, 2nd Stage, Peenya Industrial Area, Bangalore 560058

E-mail: info@synchronmachinetools.in | Web: www.synchronmachinetools.in

## **ROLL FORMING MACHINE**





# B-168, 4th Main, 2nd Stage, Peenya Industrial Area, Bangalore 560058

E-mail: info@synchronmachinetools.in | Web: www.synchronmachinetools.in

## FEM ANALYSIS OF CROSS SHAFT C-FRAME PRESS BODY







# B-168, 4th Main, 2nd Stage, Peenya Industrial Area, Bangalore 560058

E-mail: info@synchronmachinetools.in | Web: www.synchronmachinetools.in

## FEM ANALYSIS OF 300Ton HYDRAULIC PRESS FRAME MAIN STRUCTURE







# B-168, 4th Main, 2nd Stage, Peenya Industrial Area, Bangalore 560058

E-mail: info@synchronmachinetools.in | Web: www.synchronmachinetools.in

## C- FRAME CROSS SHAFT PRESS DESIGN - 100T





# B-168