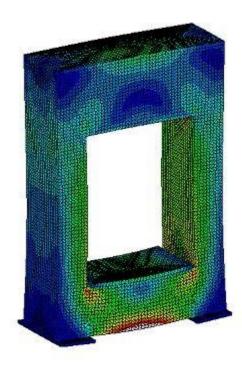

## FEM ANALYSIS OF CROSS SHAFT C-FRAME PRESS BODY

## FEM ANALYSIS OF 300Ton HYDRAULIC PRESS FRAME MAIN STRUCTURE