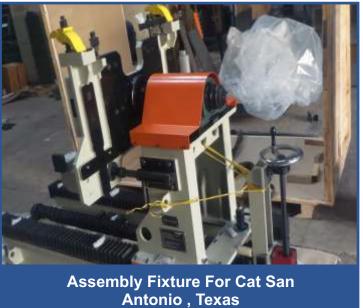

#### CATERPILLAR FIXTURE

**SCOPE OF WORK:** MANUFACTURE AND PROVE OUT FOR ROBOTIC WELDING EXPORT FIXTURE TO TEXAS, USA. SIZE:

6M LENGTH X4M WIDTH

WELDING FIXTURE USED FOR GEAR BOX WELDING USED FOR SHALE GAS