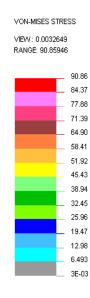

## FEM ANALYSIS OF CROSS SHAFT C-FRAME PRESS BODY

## FEM ANALYSIS OF 300Ton HYDRAULIC PRESS FRAME MAIN STRUCTURE