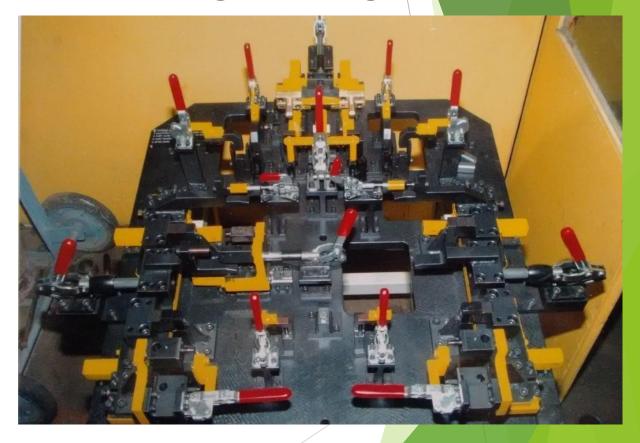

#### **ASSEMBLY FIXTURES**

Synchron Machine Tools have designed and produced a number of jigs and fixtures for several applications across a number of industrial sectors including the automotive, automotive plastics, welding and aerospace industries.

Jigs and Fixtures along with specific tooling form a critical element of machinery designed and supplied by us and it is this experience which is used to supply standalone jigs and fixtures to our customers when required. The examples of checking jigs and assembly fixtures shown here vary from a large fixture for measuring and checking a casting for the aerospace industry to a small cost effective checking jig to hold an automotive plastic bumper during the manual polishing process.