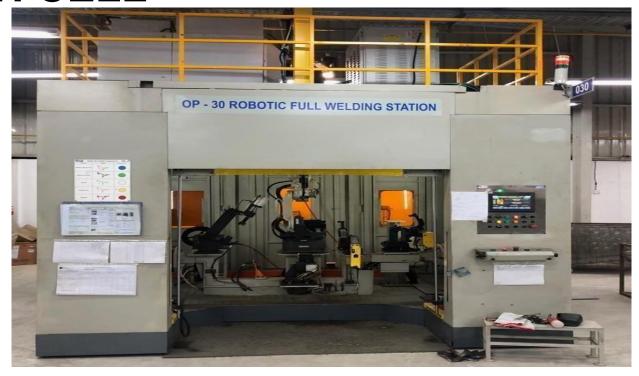

#### ABB FORD SANAND ROBOTIC WELDINGFIXTURE

**SCOPE OF WORK:** DESIGN, MANUFACTURE OF WELDING FIXTURE

FOR A-PILLAR & B-PILLAR FOR FORD ECO SPORT

**SCOPE OF WORK OF CUSTOMER:** ELECTRICAL WORKAND PLC