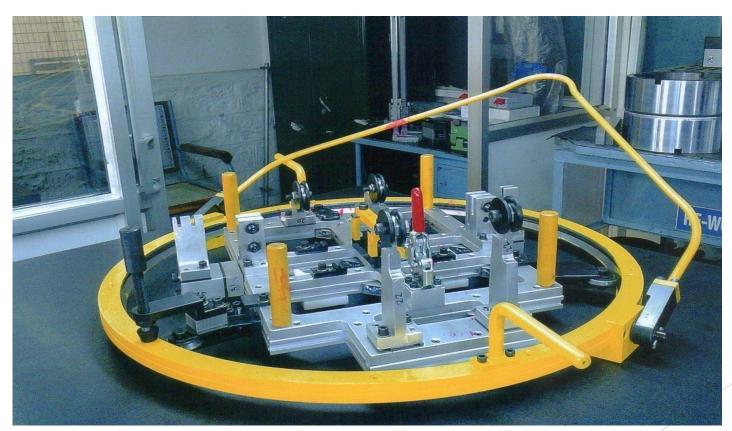

### **CHECKING FIXTURES**

All checking fixtures are designed for accuracy, repeatability and reliability with a strong focus on operator ergonomics. Synchron Machine Tools offers assembly and checking fixtures for vehicle frames and body sub-assemblies, single component fixtures.