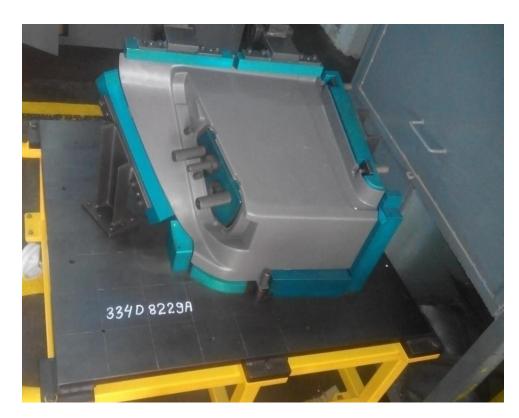

#### ABB FORDSANAND

SCOPE OF WORK: DESIGN, MANUFACTURE OF WELDING FIXTURE FOR CHASSIS

FOR FORD ECO SPORT

SCOPE OF WORK OF CUSTOMER: ELECTRICAL WORK AND PLC PROGRAMMING