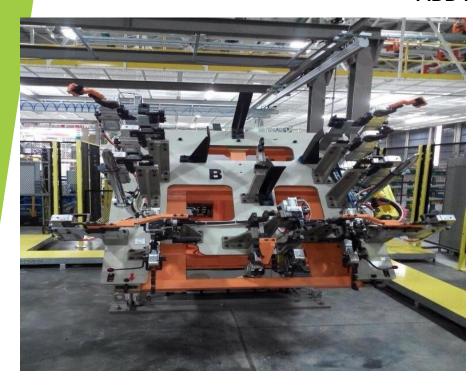

#### ABB FORD SANAND ROBOTIC WELDINGFIXTURE

**SCOPE OF WORK:** DESIGN, MANUFACTURE OF WELDING FIXTURE

FOR A-PILLAR & B-PILLAR FOR FORD ECO SPORT

**SCOPE OF WORK OF CUSTOMER:** ELECTRICAL WORKAND PLC