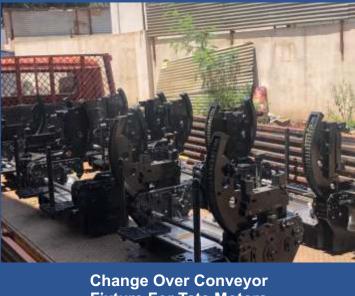

#### **TATA MOTORS**

**SCOPE OF WORK:** DESIGN & MANUFACTURE OF REAR AXLE ASSY CONVEYOR FIXTURE