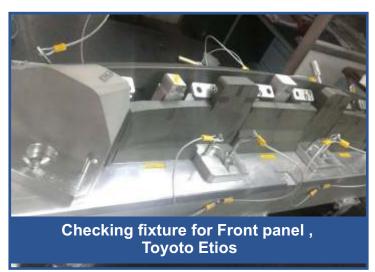

# TOYOTA CHECKING FIXTURE

**SCOPE OF SUPPLY:** DESIGN & MANUFACTURE CHECKING FIXTURE.