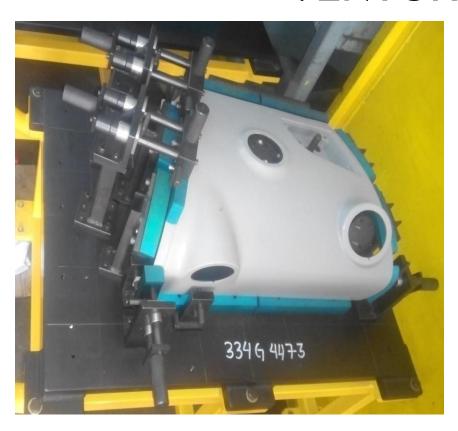

#### ABB FORD SANAND ROBOTIC WELDINGFIXTURE

SCOPE OF WORK: DESIGN, MANUFACTURE OF WELDING FIXTURE FOR CHASSIS

FOR FORD ECO SPORT

SCOPE OF WORK OF CUSTOMER: ELECTRICAL WORK AND PLC PROGRAMMING