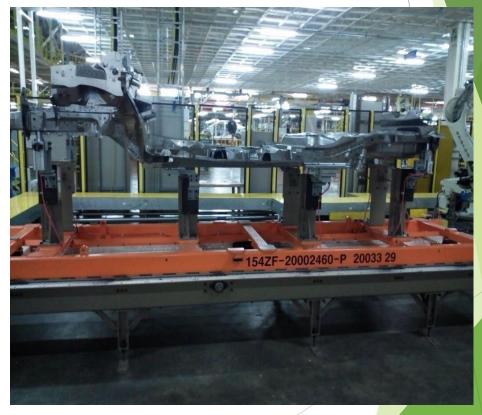

#### ABB FORDSANAND

SCOPE OF WORK: DESIGN, MANUFACTURE OF WELDING FIXTURE FOR CHASSIS

FOR FORD ECO SPORT

SCOPE OF WORK OF CUSTOMER: ELECTRICAL WORK AND PLC PROGRAMMING