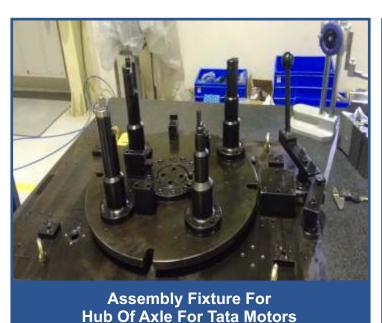

#### **AXL MACHINING FIXTURE**

**SCOPE OF WORK:** DESIGN, MANUFACTURE AND PROVE OUT OF AXLE HUB MACHINING FIXTURE