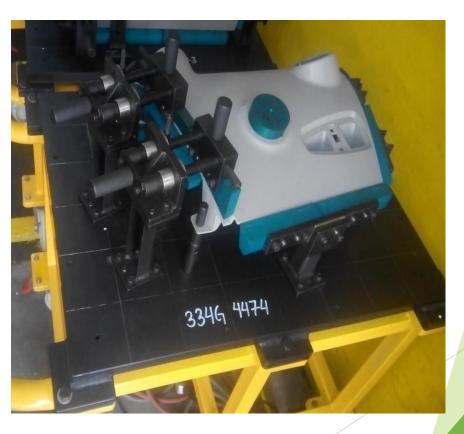

#### ABB FORDSANAND

SCOPE OF WORK: DESIGN,
MANUFACTURE OF WELDING FIXTURE
FOR ROOF TOP FOR FORD ECO SPORT
SCOPE OF WORK OF CUSTOMER:
ELECTRICAL WORK AND PLC

SCOPE OF WORK: DESIGN, MANUFACTURE OF WELDING

FIXTURE FOR DECK LID FOR FORD ECO SPORT SCOPE OF WORK OF CUSTOMER: ELECTRICAL WORK AND PLC PROGRAMMING